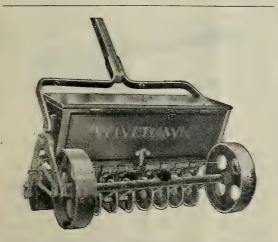

46       |      | <br> | <br> | 10.00  |
| 18 | 66  | 46 | 6.       |      | <br> | <br> | 11.00  |
| 20 | 6.0 | •• |          | <br> | <br> | <br> | 12.00  |

#### **PENNSYLVANIA**

Low wheel, 8-inch diameter.

| 10-inch | \$6 <b>.50</b>                 |
|---------|--------------------------------|
| 12 "    | 7.50                           |
| 14 "    | 8.50                           |
| 16 "    | 9.50                           |
| 18 "    | 10.50                          |
| Hi      | gh wheel, 101/2-inch diameter. |
| 15-inch | \$12.00                        |
|         | 13.50                          |
| 19 "    | I5.00                          |

We can also supply Penna., Coldwell and Phila. Horse Mowers; Continental, Phila. and Great American B. B. Hand Mowers.

..... 16.50

21



#### "VELVETLAWN" SEEDER

An excellent machine for properly sowing grass seed. It places it in the ground in close furrows, covers and rolls it at one operation. The result is an even, quick growth of grass. May be used for distributing fertilizers as well. Just the thing for properly sowing grass seed in wornout lawns during the summer time, as the seed will sprout quicker.

| Hand  | Power | Machine |  |  |  |  |  |  | \$15.00 |
|-------|-------|---------|--|--|--|--|--|--|---------|
| Horse | 86    | 66      |  |  |  |  |  |  | 45.00   |



## PENNA. LAWN CLEANER

Cleaning area, 24 inches, Steel rake teeth, flexible teeth bars, excellent for cleaning lawns, greens, tennis courts. Price, \$16.00.



## **APOLLO LAWN CLEANERS**

For sweeping lawns, paths, golf greens, tennis courts, etc